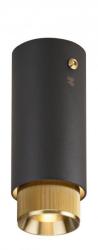

## **Buster and Punch Exhaust Surface Light**

We currently have limited stock of this item in our <u>Clearance</u> section.

Designed by Massimo Minale as part of the <u>Buster + Punch</u> <u>Exhaust collection</u>, the Exhaust Surface Light is a ceiling application, providing a subtle yet effective glow. Epitomising the Buster + Punch brand, this surface ceiling lamp exhibits an industrial and contemporary aesthetic that can adapt to a range of interiors.

Available in two structure colours, graphite or stone, the diffuser also allows you to choose between four different metal colours, steel, brass, burnt steel and gunmetal. Minale found inspiration from motorcycle exhaust pipes when crafting this surface light, Exhaust is perfect for use as accent lighting throughout your interior, the surface light can be used in both residential and professional settings.