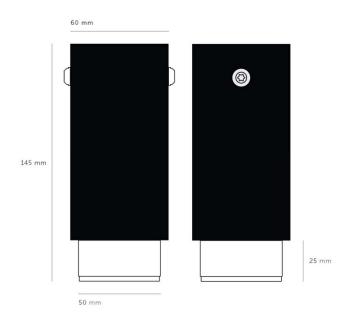

#### PRODUCT SPECIFICATION

Light Source: 1 x Max 9W GU10 LED (excluded)

IP Code: 20

**Dimming:** Dimmable via mains phase dimming.

Dimensions: Diffuser: Ø5cm

Height: 14.5cm Base: Ø6cm