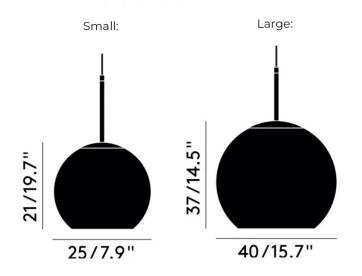

The Copper Round LED Pendant by Tom Dixon is available in two sizes, with either a 25cm shade or a 45cm shade, which can be displayed individually or grouped together for more eyecatching configurations. Thanks to the downward-directed spotlight this luminaire is a stunning addition to modern spaces, especially above workspaces, coffee tables, dining tables and kitchen islands.

#### PRODUCT SPECIFICATION

Light Source: 6W, 3000K, 800 Lumens

IP Code: 20

**Dimming:** Dimmable using leading edge and trailing edge.

**Dimensions: Small 25:** 

Ø25cm Height: 21cm

Large 45: Ø45cm Height: 40cm