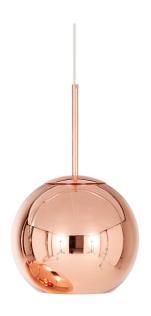

## Tom Dixon Copper Round LED Pendant

The Tom Dixon Copper Pendant was released when LED light solutions were just beginning to appear on the market, Tom Dixon wanted to create a solution to the greenish hue they emitted, aiming to create a more appealing light. The Copper Round LED Pendant intends to create an extravagantly proportioned spotlight with a reflective surface only accomplished through the technologically advanced method of vacuum metallisation. The polycarbonate shade is blow moulded and leans into the popular trend for copper tones in interior design.

The Copper Round LED Pendant by Tom Dixon is available in two sizes, with either a 25cm shade or a 45cm shade, which can be displayed individually or grouped together for more eyecatching configurations. Thanks to the downward-directed spotlight this luminaire is a stunning addition to modern spaces, especially above workspaces, coffee tables, dining tables and kitchen islands.