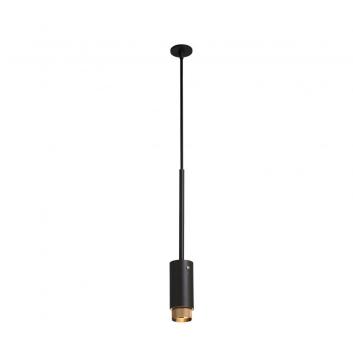

#### **Buster + Punch Exhaust Pendant**

We currently have limited stock of this item in our <u>Clearance</u> section.

Designed by Massimo Minale and inspired by the exhaust pipe of motorcycles, the Buster + Punch Exhaust Pendant Light is a slimline lighting solution that can be used in homes, offices, hospitality and public interiors. With a colour-matched ceiling canopy, the pendant light can be applied alone or in multiple to provide a downward-directed light that is particularly useful over tables and surfaces.

Available in two colours, graphite or stone, with the choice of brass, gunmetal, steel or burnt steel diffuser, the Exhaust Pendant emits a concentrated and effective glow. Add a contemporary and modern look to your space with this stunning pendant and match with others from the <a href="Buster+Punch Exhaust collection">Buster + Punch Exhaust collection</a> for a consistent lighting scheme.