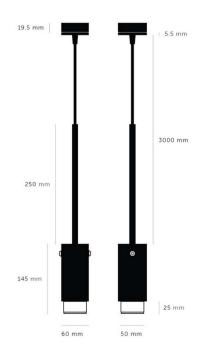

### PRODUCT SPECIFICATION

Light Source: 1 x Max 9W GU10 LED (excluded)

IP Code: 20

**Dimming:** Dimmable via mains phase dimming.

Dimensions: Ø6cm

Height: 14.5cm Drop Height: 300cm