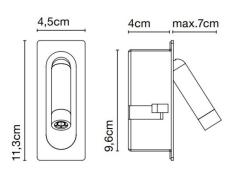

#### PRODUCT SPECIFICATION

Light Source: 2.1W, 2700K, 226.5 Lumens

IP Code: 20

**Dimming:** Integrated on/off switch on the product.

Dimensions: Height: 11.3cm

Width: 4.5cm

For all sales and technical enquiries, please contact: