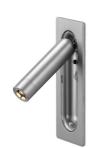

# Marset Ledtube Mini LED Wall Light

The Ledtube mini was designed by Daniel López who joined Marset's technical department in 2003 and worked closely with multiple designers. This taught López how to maintain the essence of each product, down to the last detail. Whilst also using his technical know-how to make the lamps technically impeccable.

Available in black, white, aluminium, and bronze, the Marset Ledtube mini wall light brings a delicate touch of elegance to a room. There is a reason why Ledtube has long been one of the most functional products in the Marset collection. The high functionality comes from the light's ability to provide excellent illumination and direction without disturbing your bedmate. This glare-free light is able to be directed in any direction and fold away into the wall meaning that this light takes up no space.