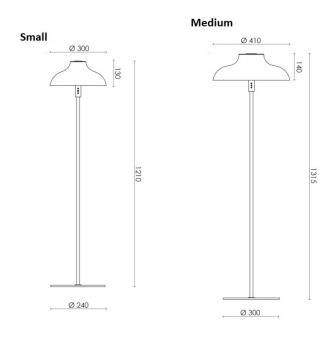

#### PRODUCT SPECIFICATION

Light Source: 10W, 3000K

IP Code: 20

Dimming:

Integrated on/off switch on the product.

Dimensions: Small:

Height: 121cm Shade Ø: 30cm Base Ø: 24cm

Medium:

Height: 131.5cm Shade Ø: 41cm Base Ø: 30cm

Cable Length: 310cm