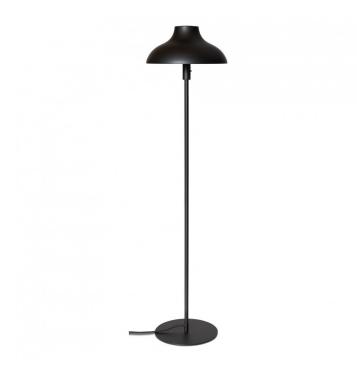

### **Rubn Bolero LED Floor Lamp**

The Bolero LED floor lamp was created by Swedish designer Niclas Hoflin who prides himself on the beauty of functionality within his work. This Rubn floor lamp is a clear expression of this as its sleek lines and sturdy material add a functional yet elegant touch to a space. The Scandinavian influence throughout this design can be seen in its perfected simplicity. From the integrated LED panel to the graphic shade shape.

Available in a variety of muted tones and metallic finishes, the Bolero floor lamp easily embraces a room and adds style and function. Perfect for a hallway, bedroom or dining space, the Rubn LED floor lamp adds a stunning feature to your home.