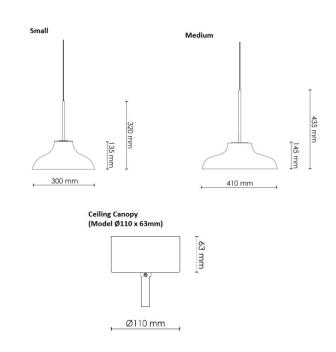

#### PRODUCT SPECIFICATION

Light Source: 10W, 3000K

IP Code:

Dimming: Dimmable via mains phase dimming.

**Dimensions:** Small:

> Shade Ø: 30cm Shade Height: 13.5cm Height: 32cm

Medium: Shade Ø: 41cm Shade Height: 14.5cm Height: 43.5cm