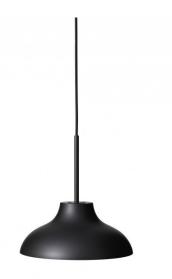

## **Rubn Bolero LED Pendant Light**

The Bolero LED pendant light is available in a variety of colours and finishes: matte black, umbra grey with steel, white with brass, black with brass, and steel. The pendant lights are also available in two sizes, small and medium. This makes the Rubn Bolero Pendant ideal for any space in your home. Over a countertop, a dining table, or workspace the Bolero pendant brings a soft diffused light to wherever you may place it.