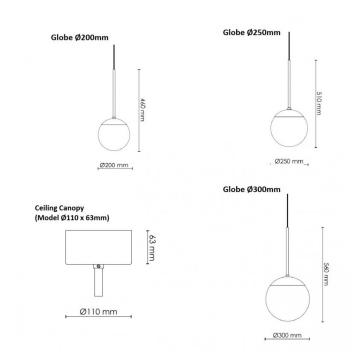

#### PRODUCT SPECIFICATION

Light Source: 1 x Max 10W E27 LED (Included)

IP Code: 20

**Dimming:** Dimmable via mains phase dimming.

Dimensions: Globe Ø200mm: Shade Ø: 20cm, Height: 48cm

**Globe Ø250mm:** Shade Ø: 25cm, Height: 51cm **Globe Ø300mm:** Shade Ø: 30cm, Height: 56cm

Ceiling Canopy Ø: 11cm

Depth: 6.3cm

Cable Length: 370cm

For all sales and technical enquiries, please contact:

+44 (0)114 263 4266

info@davidvillagelighting.co.uk

www.davidvillagelighting.co.uk