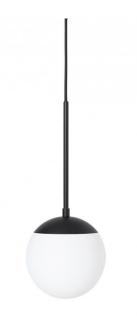

### **Rubn Lord 1 Pendant Light**

The Lord 1 Pendant was designed by Niclas Hoflin who is also the founder and creator of the Rubn brand. This Swedish designer uses his designs to 'honor aesthetics, durability, function and quality'. These values can be seen in many Scandinavian designs such as the Rubn Lord 1.

This pendant light is available in a variety of different finishes, the metallic stem and canopy can be a black or brass finish whilst the glass shade can be brown, smoked or opal finish. The ceiling canopy, which is included, securely attaches the light to the ceiling and matches the finish of the light. However, this ceiling canopy comes in three models and you can contact us about other ceiling canopy options.