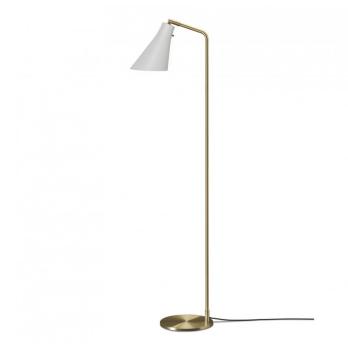

## **Rubn Miller Floor Lamp**

### **Rubn Miller Floor Lamp**

The Miller floor lamp was designed by Niclas Hoflin who prides himself on simplistic Scandinavian design and functionality. This Rubn floor light is an ideal addition to any space, as Rubn says 'we build for grand interiors and everyday living, public and private spaces'. The graphic metallic shade and base are available in various finishes: black, silk grey with brass, slate grey with brass, umbra grey with brass, light sand with brass, black with brass, slate grey with steel, and umbra grey with steel.

With its Scandinavian influence and soft colour palette, the Miller collection is highly accessible and adds a soft elegant touch to any space.