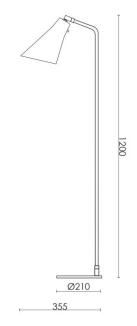

#### PRODUCT SPECIFICATION

Light Source: 1 x Max 6W GU10 LED (Included)

IP Code: 20

**Dimming:** Integrated on/off switch included on the product.

Dimensions: Height: 120cm

Depth: 35.5cm Base Ø:21cm

Cable Length: 230cm