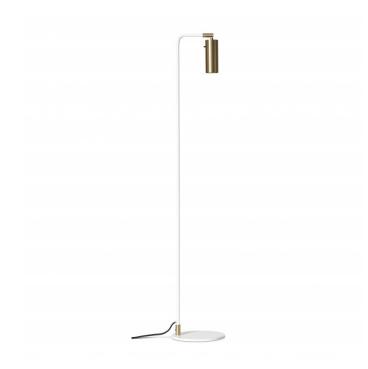

## **Rubn Lektor Floor Lamp**

The Lektor Floor lamp was designed by Niclas Hoflin with the intention of creating a functionally beautiful product. One of his mantras is 'if it's not beautiful it has no function. Without function, it has no beauty'. This is seen clearly in the design of the Lektor collection. The shade can be manipulated and moved to direct the light anywhere in the space and the integrated dimmer switch can control the lumen output of the product with ease and precision.

Available in five finishes, the Ruben Floor lamp is a simple design that delicately adds a touch of elegance to a space. Perfect for a living room, hallway, or workspace, the Lektor floor lamp can be placed anywhere to add soft light and functional beauty.