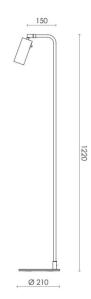

#### PRODUCT SPECIFICATION

Light Source: 1 x Max 6W GU10 LED (Included)

IP Code: 20

**Dimming:** Integrated dimmer included on the product.

Dimensions: Height: 122cm

Width: 15cm Base Ø: 21cm

For all sales and technical enquiries, please contact: