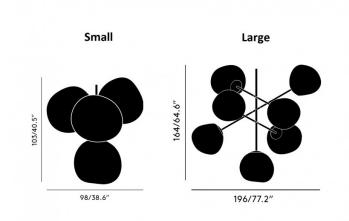

The Melt chandelier light is available in a small or large size, with the small size made using four shades and the large size made using seven shades. Each version has an explosive and unique look, being useful as a central piece in any setting. The showstopping aesthetic and the effective glow make this chandelier lamp perfect in many spaces, whether used alone in a small room or in multiples in larger rooms. Available in copper, chrome, smoke, gold or opal.

#### **PRODUCT SPECIFICATION**

| Light Source: | Small: 4 x 6W, 3000K, 800 Lumens<br>Large: 7 x 6W, 3000K, 800 Lumens |
|---------------|----------------------------------------------------------------------|
| IP Code:      | 20                                                                   |
| Dimming:      | Dimmable via mains phase dimming.                                    |
| Dimensions:   | Small:<br>Height: 103cm<br>Width: 98cm<br>Cable Length: 500cm        |

Large: Height: 164cm Width: 196cm Cable Length: 500cm