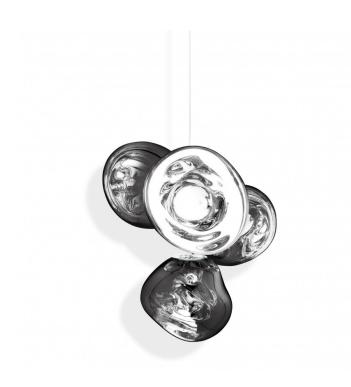

### Tom Dixon Melt LED Chandelier

An eye-catching addition to the bestselling <u>Tom Dixon Melt</u> <u>Collection</u>, the Melt chandelier takes the iconic lampshade to produce a contemporary and innovative suspension. The chandelier is made using polycarbonate with a mirrored finish which turns translucent as the light is switched on. This creates a beautiful swirling effect, creating wondrous colours and hues that will draw the eye. Introduced in 2024, the opal finish of the Melt Chandelier is available with either a gold or silver suspension kit and ceiling canopy. This finish is reminiscent of natural pearls when switched off and provides an ethereal, opalescent glow when switched on.

The Melt chandelier light is available in a small or large size, with the small size made using four shades and the large size made using seven shades. Each version has an explosive and unique look, being useful as a central piece in any setting. The showstopping aesthetic and the effective glow make this chandelier lamp perfect in many spaces, whether used alone in a small room or in multiples in larger rooms. Available in copper, chrome, smoke, gold or opal.