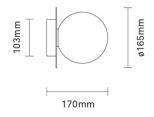

#### PRODUCT SPECIFICATION

Light Source: 1 x max 7W G9 LED (excluded)

IP Code: 44

**Dimming:** Dimmable via mains phase dimming

**Dimensions: Medium** 

Ø16.5cm shade 17cm depth Ø10.3cm base

Large

Ø24.5cm shade 23cm depth Ø14cm base