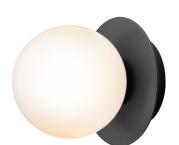

### Liila Ceiling / Wall Light by Nuura

The Liila 1 ceiling/wall lamp is available in two sizes, small or large, and in four colours and two different glass shades. The optic clear shade refracts the light, creating an exposed glow that casts beautiful shadows. The opal white shade conceals the light source for a diffused glow which is warming and more traditional. The wall and ceiling lamp also has an IP44 rating so can be used in wet rooms and bathrooms.