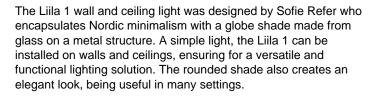

### Liila Ceiling / Wall Light by Nuura

The Liila 1 ceiling/wall lamp is available in two sizes, small or large, and in four colours and two different glass shades. The optic clear shade refracts the light, creating an exposed glow that casts beautiful shadows. The opal white shade conceals the light source for a diffused glow which is warming and more traditional. The wall and ceiling lamp also has an IP44 rating so can be used in wet rooms and bathrooms.