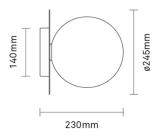

#### PRODUCT SPECIFICATION

Light Source: 1 x max 7W G9 LED (excluded)

IP Code: 44

**Dimming:** Dimmable via mains phase dimming

**Dimensions: Medium** 

Ø16.5cm shade 17cm depth Ø10.3cm base

Large

Ø24.5cm shade 23cm depth Ø14cm base