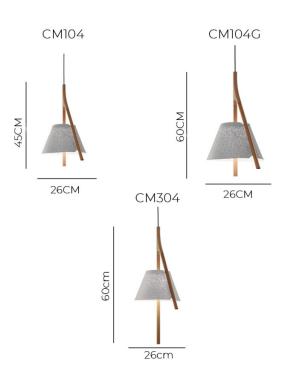

#### PRODUCT SPECIFICATION

Light Source: 7W, 2700K, 85 Lumens

IP Code: 20

**Dimming:** Dimmable via mains phase dimming.

Dimensions: CM104:

Height: 45cm Width: 26cm

CM104G: Height: 60cm Width: 26cm

CM304:

Height: 60cm Width: 26cm