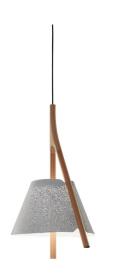

## a-emotional light Cambo LED Pendant

The a-emotional light Cambo LED Pendant was created by design duo Ricardo Tubío and Xabier Rilo of Cenlitrosmetrocadrado. Their aim for this piece is to represent nature and the natural growth of plants. The beechwood paired with the industrial metallic shade creates a juxtaposition, creating a tribute to the world we live in today. The beechwood frame is treated with a water-based varnish that allows the material to be shown in its most natural form. The mesh metallic shade diffuses and conceals the integrated LED light source and strategically hides the technical details, making The Cambo Pendant appear to be naturally lit.

The Cambo Pendant is available in three different versions with differing sizes and beech wood arrangements. Each of these are available in a black or white finish, allowing you to find the perfect pendant for your living space. The exposed bottom of the shade allows for a downward directional light, perfect for hanging in a reading nook or above a table or workspace. They can be installed individually or as multiples to create a forest of pendant lights.