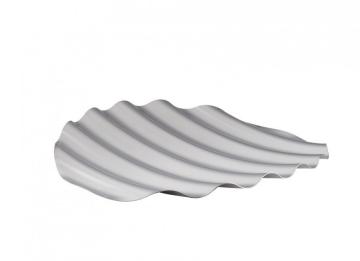

## **Muuto Wave Tray**

The Muuto wave Tray was designed by CARA \ DAVIDE, who used the cultural phenomenon of Scandinavian design to create this graphic yet organic design. The Wave tray is inspired by the undulations of a wave which is represented through a durable stainless steel material and the ebbs and flows of the shape. The designers of this product describe it as a unique shape and understated materiality, the Wave Tray brings elegant rhythm, subtle vibrations and a graphic character into everyday life.

A typically industrial material has been softened by the wave design and would add a statement to any interior. Whether in use or not, the Muuto Wave tray is an elegant design that brings a modern Scandinavian design into your home. A beautiful addition to living rooms, bedrooms, entryways and reception areas.