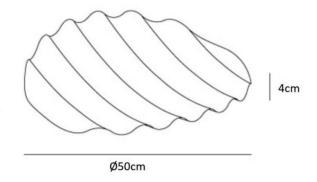

tural phenomenon of Scandinavian design to create this graphic yet organic design. The Wave tray is inspired by the undulations of a wave which is represented through a durable stainless steel material and the ebbs and flows of the shape. The designers of this product describe it as a unique shape and understated materiality, the Wave Tray brings elegant rhythm, subtle vibrations and a graphic character into everyday life.

A typically industrial material has been softened by the wave design and would add a statement to any interior. Whether in use or not, the Muuto Wave tray is an elegant design that brings a modern Scandinavian design into your home. A beautiful addition to living rooms, bedrooms, entryways and reception areas.

### PRODUCT SPECIFICATION

Dimensions: Ø50cm

Height: 4cm





### For all sales and technical enquiries, please contact:

+44 (0)114 263 4266

info@davidvillagelighting.co.uk

www.davidvillagelighting.co.uk