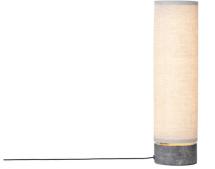

## **Gubi Unbound LED Table Lamp**

The Gubi Unbound LED Table Lamp, designed by Space Copenhagen, captures the serene essence of a floating lantern. Its unique pairing of a teardrop-shaped marble base and a long fabric shade creates a striking balance between weight and lightness. The design draws inspiration from traditional Japanese paper lanterns, offering a poetic yet functional lighting solution.

Integrated LED technology is cleverly concealed within the antique brass arm, which supports the shade and allows it to rotate 360 degrees. This rotation exposes the underside of the shade, providing both indirect and downward lighting for a warm and tranquil glow. The table lamp is as visually captivating when switched off as it is when illuminated, evoking the silhouette of a ship's sail gently billowing in the wind.