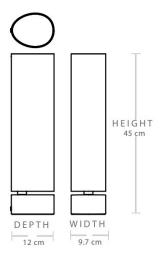

#### **PRODUCT SPECIFICATION**

| Light Source: | 8.5W, 2700K, 600 Lumens                      |
|---------------|----------------------------------------------|
| IP Code:      | 20                                           |
| Dimming:      | In-line dimmer included on cable.            |
| Dimensions:   | Height: 45cm<br>Shade: Ø9.7cm<br>Depth: 12cm |