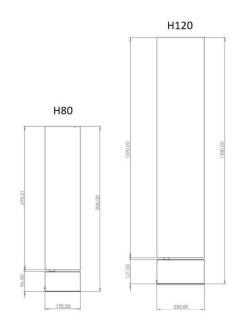

#### Dimensions: H80:

Height: 80cm Shade: Ø13.8cm Depth: 17cm

#### H120:

20

Height: 120cm Shade: Ø18.6cm Depth: 23cm

Cable Length: 200cm