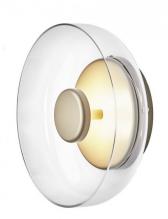

## Nuura Blossi LED Ceiling / Wall Light

A part of the <u>Nuura Blossi collection</u>, the Blossi wall/ceiling light is a versatile and elegant fixture that can be used in many settings. Made from glass and a gold metal structure, the integrated LED source reflects and diffuses off the metal, creating an ambient and welcoming glow. The surrounding lampshade is made from either clear or opal white glass, with the clear glass casting the glow outwards and the opal white glass creating a more contained illumination.

The Blossi wall and ceiling lamp has a beautiful aesthetic, inspired and resembling the gorgeous gold light that is seen in the Nordic autumn. You can use in multiple in hallways, or singularly in smaller spaces, with countless possibilities and applications at your fingertips.