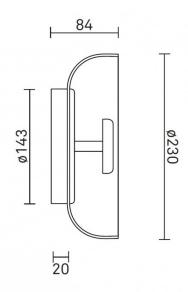

#### PRODUCT SPECIFICATION

Light Source: 8W, 2700K, 700 Lumens

IP Code: 20

**Dimming:** Dimmable using trailing edge dimming.

Dimensions: Shade: Ø23cm

Depth: 8.4cm

Wall Base: Ø14.32cm Wall Base Depth: 2cm