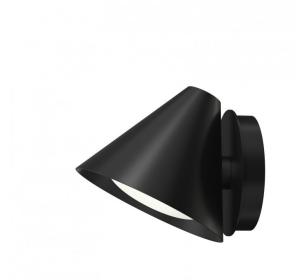

# Louis Poulsen Keglen LED Wall Light

The Louis Poulsen Keglen LED Wall Light was designed by BIG Ideas and follows on from the Keglen Collection in which simplistic geometrical design is paired with functionality. The Keglen wall light features a shade which is angled parallel to the wall box and allows the light to be pushed further out from the wall. The diffuser inside the shade is made visible as the angle of the shade allows for optimum light output. This diffuser also prevents from any glare and creates a delicately diffused ambient light.

The functionality of this lamp is clear in the integrated dimmer switch in the wall box. This allows for the light to be mounted on the wall and the dimming setting to be manipulated with ease. This Louis Poulsen wall light also has the option of being mounted with the cable being plugged in or hard-wired into the wall. Available in a Black and White finish, this minimalist design adds a simplistic touch to any interior.