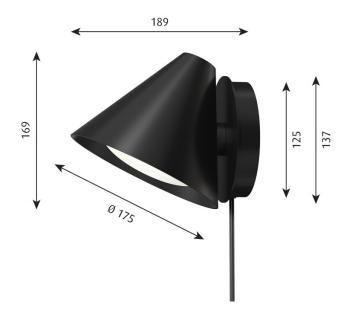

#### PRODUCT SPECIFICATION

Light Source: 8.5W, 3000K, 485 Lumens

IP Code: 20

**Dimming:** Integrated dimmer on product.

Dimensions: Shade: Ø17.5cm

Height: 16.9cm Depth: 18.9cm Wall Box: Ø12.5cm Wall Box Plate: Ø13.7cm Cable Length: 204cm