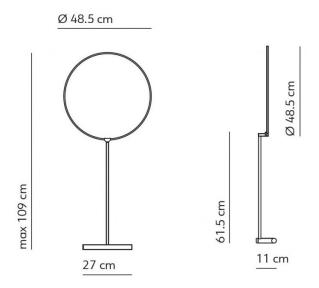

#### PRODUCT SPECIFICATION

20

Light Source: 13.5W, 2700K, 1050 Lumens

IP Code:

**Dimming:** In line dimmer included on cable.

Dimensions: Ø48.5cm Maximum Height: 109cm Base Length: 27cm Cable Length: 240cm