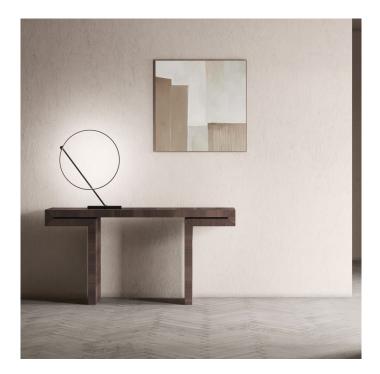

### Poise LED Table Lamp by KDLN

The Poise table lamp was designed by Robert Dabi in 2021 for KDLN. An expression of minimalism and interaction, this table light is defined by a circular diffuser, which has an integrated LED light source, and a slim stem and base that delicately hold the circle. The stem can be moved from side to side and the diffuser can also move by itself, giving you countless possibilities and functions.

David

Village Lighting

The Poise table light is available in a black colour finish and embodies a tangent and circle, being thoroughly contemporary for homes and professional settings. The table lamp comes with a dimmer switch so you can control the light setting and is the perfect solution for an ambient and effective glow. Use on tables, desks, side tables and more.