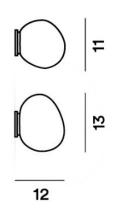

### **PRODUCT SPECIFICATION**

| Light<br>Source: | 1 x Max 8W G9 LED Dimmable (excluded)                         |
|------------------|---------------------------------------------------------------|
| IP Code:         | 44                                                            |
| Dimming:         | Dimmable via mains phase dimming (when using a dimmable bulb) |
| Dimensions:      | Width: 13cm<br>Depth: 12cm                                    |