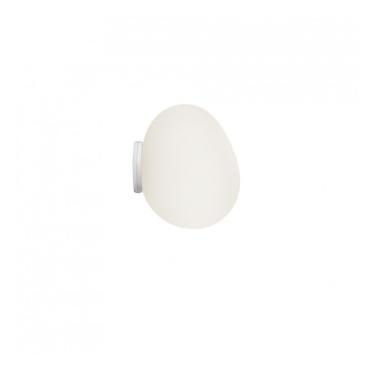

## Foscarini Gregg Mirror-Mounted Wall Light

The Foscarini Gregg Mirror-Mounted Wall Light was designed by Ludovica and Roberto Palomba who use their joint expertise in architecture, interior and product design to create objects that interact in an 'immediate way'. Also known as the Gregg Piccola IP44, this stylish Foscarini Gregg Light is made of blown glass that is formed into the shape of a pebble, described by the designers as resembling the shape of 'an egg laid by a mythological beast'.

The versatile mirror mounting option allows you to enjoy the simplicity of this lamp in bathrooms. The sleek design means that the mirror amplifies the unique shape of the glass-blown shade that changes as the point of view of the observer changes. The unique mirror mounting option means you can create your own Gregg Piccola Mirror that will beautifully brighten any room.

The design of the glass diffuser means that the light source is screened in and cannot be seen from any angle. This means that the lamp has an uninterrupted, sleek look that conceals any dazzling light and only allows a soft ambient diffused light into the surroundings. The mounting options also demonstrate how durable this wall light is as it can be placed in a bathroom environment. With an IP rating of 44, this lamp may look delicate but it also has durability that makes this mirror-mounted light unique in the Foscarini Gregg collection.