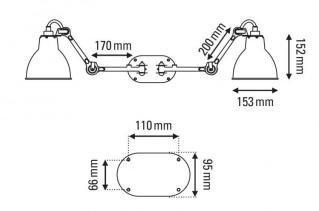

#### PRODUCT SPECIFICATION

Light Source: 2 x max 15W E27 LED (excluded)

IP Code: 20

**Dimming:** Dimmable via mains phase dimming

Dimensions: Ø15.3cm shade

15.2cm shade height 20cm arm length 17cm rod length 11cm wall base width