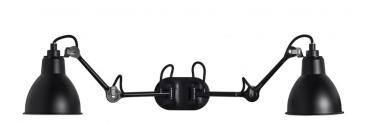

## DCW éditions Lampe Gras 204 Double Wall Light

David Village Lighting

SOURCE: https://www.davidvillagelighting.co.uk/product/DCW-ditions-Lampe-Gras-204-Double-Wall-Light/10000210

# Lampe Gras No. 204 Double Wall Light by DCW éditions

The Lampe Gras 204 double wall lamp brings all the function and style of the <u>standard 204</u> but twice as much! The wall light has a singular wall base and power point with two lamps extending out. Each light has a pivot joint allowing you to move them from side to side and each arm also has flexibility for even more precise light direction. The double wall lamp is made from steel in a black finish with the choice of 7 colour finishes that are made from metal and 1 colour made from polycarbonate.