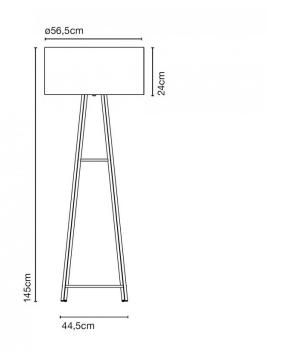

#### PRODUCT SPECIFICATION

Light Source: 1 x Max 12W E27 LED Globe (excluded)

IP Code: 65

**Dimming:** In line on/off switch included on cable.

Dimensions: Shade: Ø56.5cm

Shade Height: 24cm Total Height: 145cm Base Width: 44.5cm Cable Length: 200cm