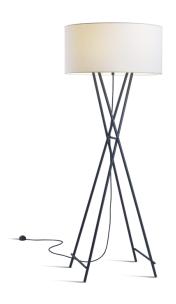

## **Marset Cala Metal Floor Lamp**

The Cala Metal floor lamp was designed by Joan Gaspar and expands on the ever popular range by introducing a black metal structure. The shade is made from white polyester, which works to softly diffuse the light bulb, creating a warm and welcoming glow. The base has a pleasing and simple silhouette, creating a dynamic look in contrast to the white lampshade.

The Cala Metal floor light can be used in a wide variety of settings to provide ambient lighting, perfect for a cosy corner. The minimalist aesthetic means the floor lamp can slip into any design scheme, whether traditional or modern.