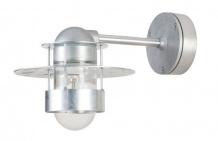

# Albertslund Outdoor Wall Light by Louis Poulsen

The Albertslund wall light was originally designed by Jens Møller-Jensen in 1963 for a residential project in Albertslund, Denmark. Still relevant today, this wall light can be used in a wide variety of outdoor settings to provide much needed illumination. The wall lamp is characterised by a metal structure which holds a clear glass lampshade that slightly exposes the light source. The shade also has an anti glare ring so that the light is nicely diffused.

The Albertslund wall lamp is available in 2 sizes, short or long, and in 3 colour finishes, galvanised aluminium, white or grey. You can use in gardens, patios, terraces or even as as welcome home light for a stylish and vintage touch.