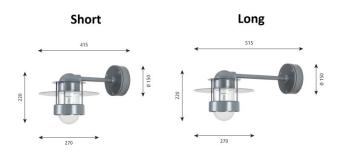

The Albertslund wall lamp is available in 2 sizes, short or long, and in 3 colour finishes, galvanised aluminium, white or grey. You can use in gardens, patios, terraces or even as as welcome home light for a stylish and vintage touch.

#### **PRODUCT SPECIFICATION**

Light Source: 1 x Max 11.2W E27 LED (excluded)

IP Code:44Dimming:Non-dimmable.Dimensions:Short:<br/>Shade: Ø27cm<br/>Shade Height: 22cm<br/>Depth: 41.5cm<br/>Wall Base: Ø15cm

Long: Shade: Ø27cm Shade Height: 22cm Depth: 51.5cm Wall Base: Ø15cm

For all sales and technical enquiries, please contact:

+44 (0)114 263 4266 info@davidvillagelighting.co.uk www.davidvillagelighting.co.uk David Village Lighting