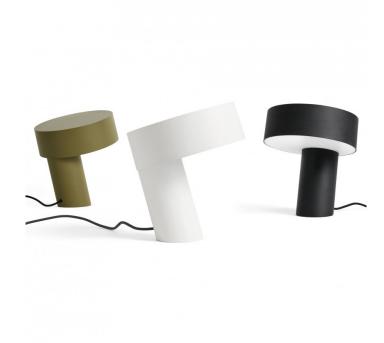

## **HAY Slant Table Lamp**

The HAY Slant Table Lamp was designed by a Japanese design team called BRANCH who combine their collective knowledge of art, science and design to explore the relationship between people and their environment. The BRANCH team together created this statement piece that uses a cast iron counterweight that perfectly balances the aluminium slanted shade. This simplistic design cleverly conceals the light source, therefore, retaining the desk lamp's clean and elemental silhouette. The lamp's acrylic diffuser not only hides the bulb but also softly distributes the light.

Due to the aluminium finish and satin wet spray, this statement table lamp has a smooth soft finish whilst also emphasising the bold design.