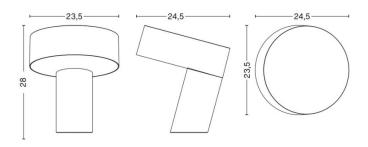

### PRODUCT SPECIFICATION

Light Source: 1 x Max 15W E27 LED (Excluded)

IP Code: 20

**Dimming:** In-line dimmer included on cable.

Dimensions: Height: 28cm

Width: 23.5cm Depth: 24.5cm

Cable Length: 200cm