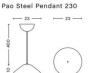

#### PRODUCT SPECIFICATION

Light Source: 230 - 2 x Max 5W G9 (Excluded)

350 - 2 x Max 8W E14 (Excluded)

470 - 2 x Max 13W E27 (Excluded)

IP Code:

Dimmina: Dimmable via mains phase dimming.

Dimensions: 230

Ø23cm Height: 10cm