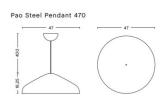

350 Ø35cm

Height: 14.5cm

470 Ø47cm

Height: 16.25cm

Cable Length: 400cm

Pao Steel Pendant 350