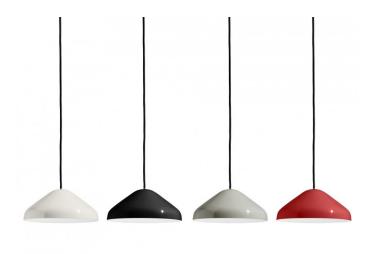

### **HAY Pao Steel Pendant**

The HAY Pao Steel Pendant light was designed by Naoto Fukazawa after a trip to the Mongolian mountains in which he was inspired by the traditional nomadic Pao tents that illuminated at night-time. He based his design off the glowing feeling of comfort and 'home' that the Pao tents emitted. This warmth Fukazawa felt from the Pao tents has been replicated beautifully in the HAY Pao Steel Pendant. This ceiling light features a wide steel shade with a glossy finish which is available in a selection of calming colours. All three sizes are available in Cream white, Cool grey or Soft black and the 230 is also available in a warming red finish.

Naoto Fukazawa has designed this pendant light with a flush acrylic diffuser which not only conceals the light source but also creates a warm, directional light which reflects the warming nature of the Pao tents. This ceiling lamp has a deliberate simplicity that emphasises the clean and simple design, resulting in no visual intrusions. Enjoy this pendant light in any environment to add a calming glow and easing simplicity to any space.