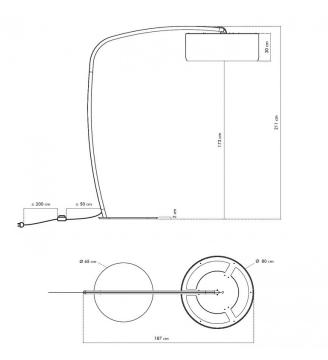

#### PRODUCT SPECIFICATION

Light Source: 21W, 3000K, 1900 Lumens

IP Code: 20

**Dimming:** In line dimmer included on cable.

Dimensions: Shade: Ø80cm

Height: 211cm Depth: 187cm Base: Ø65cm

Cable Length: 250cm