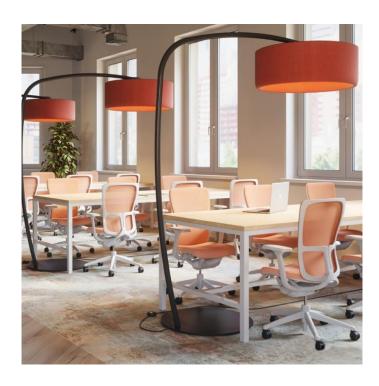

## **BuzziJet Standing LED Floor Lamp by BuzziSpace**

The BuzziJet Standing floor lamp is the perfect solution for lounge areas and break rooms, providing phenomenal acoustic control and atmospheric lighting. The floor light is made up of a foam lampshade which is held by a curved stem, adding character and personality to any space. The foam shade is upholstered and allows noise to enter and bounce back and forth in order to mitigate low, medium and high tones for a peaceful and easygoing environment.

The BuzziJet Standing floor light comes with an integrated LED light source which is concealed, allowing for an effective and diffused glow. The floor lamp also comes with a dimmer switch so you can control the light level, whether you need a soothing light for relaxing on break or a bright light for focussed working.

The BuzziJet Standing LED lamp is available with a wide variety of lampshade fabrics to choose from, making it a truly personalised light. Please contact our <u>Trade Team</u> for prices and more information.