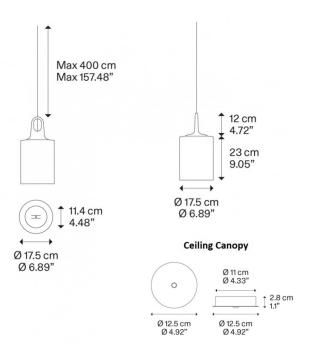

### PRODUCT SPECIFICATION

Light Source: 1 x max 25W E27 A60 GLS LED (excluded)

IP Code: 20

**Dimming:** Dimmable via mains phase dimming

Dimensions: Ø17.5cm shade

25cm shade height Ø12.5cm ceiling canopy 400cm max. cable length