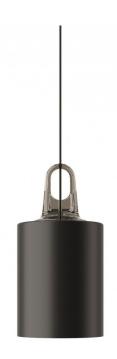

## JIM Cylinder Pendant Light by Lodes

A part of the Lodes JIM collection, the JIM cylinder pendant has a simple cylindrical shape that is minimalist and contemporary. The designer, Patrick Norguet, was inspired by lampshades commonly found in artists' studios in the early 1900s and so has created a pendant lamp that has a well-defined and distinctive shape.

The lampshade is made from metal, available in a matte black, matte champagne, matte white or coppery bronze finish, and is paired and contrasted with a methacrylate hook which is available in grey, or honey. The contrast in materials creates an eyecatching look and the shape of the pendant means the light directs downwards. Perfect to use alone or in multiple, the JIM cylinder pendant lamp can be used in a wide variety of settings and applications.