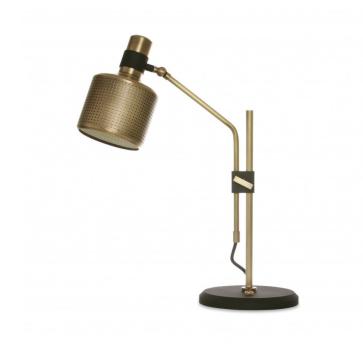

## Riddle Single Table Lamp by Bert Frank

The Riddle Single table light is an elegant solution for a task/reading lamp, being particularly useful on desks. The lampshade is perforated and lined with fabric which means the light escapes outwards in a diffused manner as well as out of the bottom. The arm can rotate around 270° so you can cast a glow wherever you please and the table lamp is made from brushed brass for a refined and modern look.

The Riddle table lamp can be used in a wide variety of settings wherever you need a handy light. The table light features black details for a gorgeous colour combination and has a toggle switch on the base for quick ease of use.