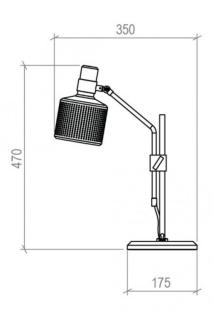

### PRODUCT SPECIFICATION

20

BERT FRANK

LA10436/ST

Light Source: 1 x Max 4W G9 LED (included)

IP Code:

**Dimming:** Integrated on/off switch on the product.

Dimensions: Height: 47cm Depth: 35cm Base: Ø17.5cm Cable Length: 200cm