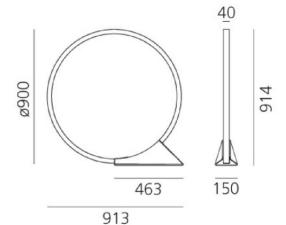

#### PRODUCT SPECIFICATION

Light Source: 43W, 3000K, 1830 lumens

IP Code: 67

Dimming: Non-dimmableDimensions: 91.4cm height

Ø90cm

15cm base width 46.3cm base length