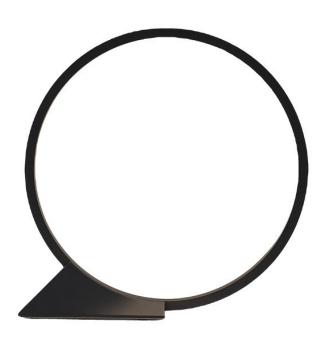

## **Artemide "O" Floor Outdoor LED Floor Lamp**

The Artemide "O" Floor Outdoor LED Floor Lamp, designed by ELEMENTAL, is said to frame nature and suggest perspectives even when switched off. The aluminium frame is an element itself which creates balance within an environment. When switched on, the light can easily be controlled and comfortable light emission can be adjusted. Artemide describe this outdoor lamp as 'respecting the circadian cycles of all animal and plant species' as it's light can be dimmed, directed and focused.

#### PRODUCT SPECIFICATION

Light Source: 43W, 3000K, 1830 lumens

IP Code: 67

Dimming: Non-dimmableDimensions: 91.4cm height

Ø90cm

15cm base width 46.3cm base length