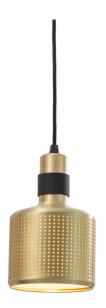

## **Bert Frank Riddle Pendant Light**

The Riddle pendant is made from perforated brass and has a simple silhouette reminiscent of a lantern. The shade has a fabric insert which softens the glow as it directs outwards through the holes and downwards out of the bottom. This creates a warm effect, being perfect as an ambient light in a dark corner or as a handy light over a table.

A truly versatile light, the Riddle pendant lamp comes in a range of monochrome finishes and is relatively compact, granting it the ability to be used in small spaces alone or multiple in larger spaces. You can put it into rows, create round configurations or use it starkly by itself to create a particular look that matches your interior design. Use in both homes and commercial spaces for an alluring and contemporary look.