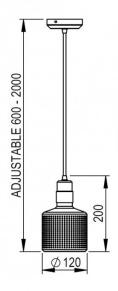

#### PRODUCT SPECIFICATION

Light Source: 1 x Max 4W G9 LED (included)

IP Code: 20

**Dimming:** Dimmable via mains phase dimming.

Dimensions: Shade: Ø12cm

Shade Height: 20cm Ceiling Canopy: Ø11.6cm Min Cable Length: 60cm Max Cable Length: 200cm