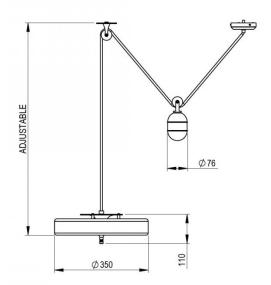

### PRODUCT SPECIFICATION

Light Source: 3 x Max 4W G9 LED (included)

IP Code: 20

**Dimming:** Dimmable via mains phase dimming.

Dimensions: Shade: Ø35cm

Shade Height: 11cm Counterweight: Ø76.6cm Ceiling Canopy: Ø11.6cm Cable Length: 300cm