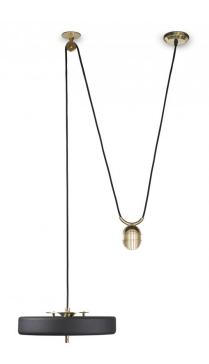

## Revolve Rise & Fall Pendant Light by Bert Frank

The Revolve Rise and Fall pendant is the perfect solution for settings that adapt, with an adjustable function that lowers and rises the lampshade. The pendant light has a minimalist and sleek aesthetic, with a rounded shade that is made from metal, completed with a beautiful brushed brass fitting. The shade also has a diffuser, concealing the light bulbs to create a warm and soft glow that spreads out and directs downwards.

The Revolve Rise and Fall pendant lamp works by using a solid brass counterweight which entices the user to pull it up and down, being a talking point in any interior. The pendant can be used in many settings and works particularly well as a functional light above tables and surfaces that move in and out of the space. A stunning and innovative light, you can also match this pendant lamp with others from the Bert Frank Revolve collection for a complete look. Available in blue, green, white or black.

### PRODUCT SPECIFICATION

Light Source: 3 x Max 4W G9 LED (included)

IP Code: 20

**Dimming:** Dimmable via mains phase dimming.

Dimensions: Shade: Ø35cm

Shade Height: 11cm Counterweight: Ø76.6cm Ceiling Canopy: Ø11.6cm Cable Length: 300cm