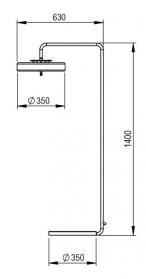

#### PRODUCT SPECIFICATION

Light Source: 3 x Max 4W G9 LED (included)

IP Code: 20

**Dimming:** In line on/off switch included on cable.

Dimensions: Shade: Ø35cm

Height: 140cm Depth: 63cm Base: Ø35cm

Cable Length: 200cm