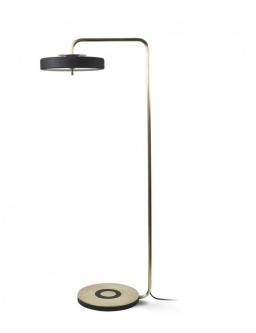

## **Revolve Floor Lamp by Bert Frank**

The Revolve floor lamp is part of the Revolve collection, a best-selling range by Bert Frank that is inspired by the Mid-Century Modern design era. The floor light consists of a metal lampshade and a brushed brass structure, featuring clean and simple lines that are minimalist in nature. The shade also features a brass finial that adds an interesting touch to the overall look.

The Revolve floor light can be used in a wide variety of settings and provides a diffused, soft glow perfect for ambience or as a handy reading light in your favourite chair. The floor light has a stunning arched silhouette for easy application and is available in four lovely colours, blue, green, white or black and a base which is colour matched to the shade.

#### PRODUCT SPECIFICATION

Light Source: 3 x Max 4W G9 LED (included)

IP Code: 20

**Dimming:** In line on/off switch included on cable.

Dimensions: Shade: Ø35cm

Height: 140cm Depth: 63cm Base: Ø35cm

Cable Length: 200cm