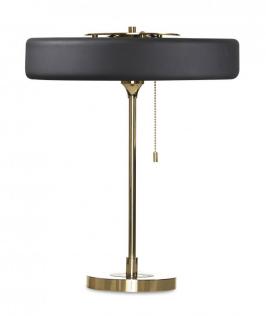

## **Revolve Table Lamp by Bert Frank**

A part of the Bert Frank Revolve collection, the Revolve table lamp is a gorgeous and elegant light that can be used on desks, tables and side tables to add ambience and effective lighting. The table light has a metal lampshade with a polycarbonate diffuser which spreads the light evenly for a soft glow. The shade also has an opening in the top, allowing light to escape upwards, reflecting off the beautiful brass finial to create gorgeous highlights.

The Revolve table light also comes with a refined brass pull switch, harking back to Mid-Century Modern design and minimalist style. The table lamp comes in four colour finishes, blue, black, green or white and has a brushed brass structure with a colour-matched base which adds a striking detail. Suitable for professional and domestic settings.