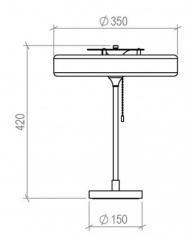

#### PRODUCT SPECIFICATION

Light Source: 3 x Max 4W G9 LED (included)

IP Code: 20

**Dimming:** Integrated on/off switch on the product.

Dimensions: Shade: Ø35cm

Height: 42cm Base: Ø15cm

Cable Length: 200cm

For all sales and technical enquiries, please contact: