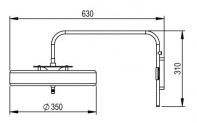

#### PRODUCT SPECIFICATION

Light Source: 3 x Max 4W G9 LED (included)

IP Code: 20

**Dimming:** Dimmable via mains phase dimming.

Dimensions: Shade: Ø35cm

Depth: 63cm Height: 31cm

Wall Base Width: 7.5cm Wall Base Height: 13cm