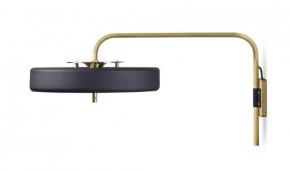

## **Revolve Wall Light by Bert Frank**

The Revolve wall light takes inspiration from the Mid Century Modern design movement, having simple and clean lines and a minimalist aesthetic. The lampshade is made from spun aluminium, finished in black, white, blue or green and has a polycarbonate diffuser to conceal the light bulb. The shade also has a beautiful brass fitting that sits on the top and bottom for a subtle detail that creates an intriguing look.

The wall light has a gorgeous brass arm that bends over and also has flexibility, being able to rotate through 90° so you can direct the light flow. The Revolve wall lamp is a perfect choice for ambient and task lighting, having a warm and evenly spread glow that is both effective and atmospheric. Use in many settings for an elegant and refined lighting scheme.