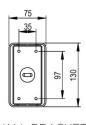

#### PRODUCT SPECIFICATION

Light Source: 3 x Max 4W G9 LED (included)

IP Code: 20

**Dimming:** Dimmable via mains phase dimming.

Dimensions: Shade: Ø35cm

Depth: 63cm Height: 31cm

Wall Base Width: 7.5cm Wall Base Height: 13cm