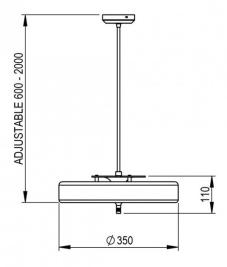

#### PRODUCT SPECIFICATION

Light Source: 3 x Max 4W G9 LED (included)

IP Code: 20

**Dimming:** Dimmable via mains phase dimming.

Dimensions: Shade: Ø35cm

Shade Height: 11cm Ceiling Canopy: Ø11.6cm Cable Length: 200cm