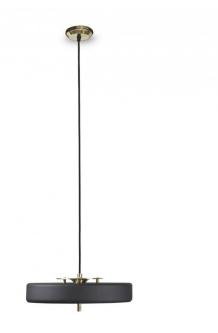

# Revolve Pendant Light by Bert Frank

The Revolve pendant is part of the bestselling Revolve collection by Bert Frank. The pendant light has a minimalist design, inspired by Mid-Century Modern design that puts clean and simple lines at the forefront. The shade is made from spun aluminium and has an exquisite brass fitting that sits on the top and shows out of the bottom.

The Revolve pendant lamp is available in four colour finishes, black, blue, green or white, and comes with a brass ceiling canopy and an adjustable cable which can drop up to 200cm. The lampshade also comes with an opal diffuser to create a warm glow that spreads out and also directs downwards. Perfect for homes and commercial settings.

#### PRODUCT SPECIFICATION

Light Source: 3 x Max 4W G9 LED (included)

IP Code: 20

**Dimming:** Dimmable via mains phase dimming.

Dimensions: Shade: Ø35cm

Shade Height: 11cm Ceiling Canopy: Ø11.6cm Cable Length: 200cm