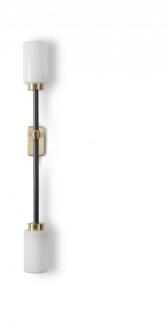

## Farol Single Wall Light by Bert Frank

The Farol Single wall lamp is part of the <u>Bert Frank Farol</u> <u>collection</u>, a range that is defined by simplicity and elegance. The wall light is made up of a simple bronzed brass rod that holds a glass lampshade at each end. The cylindrical shades direct the light upward and downward, with the smoked glass exposing the light bulb and the opal glass concealing it, creating a diffused glow.

The Farol Single wall light can be used in many interiors and will add a touch of sophistication and luxury. Suitable to use alone or in multiple according to your needs, whether used in lines in a hallway or used in a lounge for ambient lighting. Available with either opal glass or smoked glass lampshades.