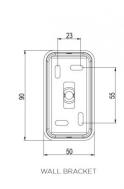

#### **PRODUCT SPECIFICATION**

20

BERT FRANK

LA10434/SW

Light Source: 2 x Max 4W G9 LED (included)

IP Code:

Dimming: Dimmable via mains phase dimming.

Dimensions: Shade: Ø7cm Height: 66cm Wall Base Width: 5cm Wall Base Height: 9cm