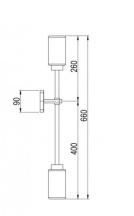

#### **PRODUCT SPECIFICATION**

20

BERT FRANK

LA10434/SW

Light Source: 2 x Max 4W G9 LED (included)

IP Code:

Dimming: Dimmable via mains phase dimming.

Dimensions: Shade: Ø7cm Height: 66cm Wall Base Width: 5cm Wall Base Height: 9cm