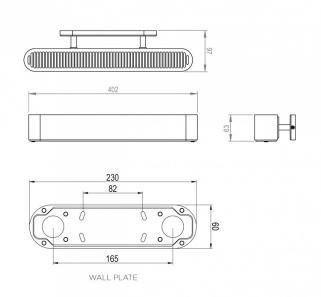

20

BERT FRANK

LA10433/F

IP Code:

Dimming: Dimmable via mains phase dimming.

Dimensions: Length: 40.2cm Depth: 9.7cm Height: 6.3cm Wall Base Length: 23cm Wall Base Height: 6cm