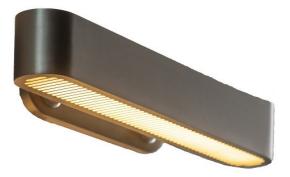

# Colt Flush LED Wall Light by Bert Frank

Designed as part of the <u>Bert Frank Colt collection</u>, the Colt Flush light is a subtle and effective fixture, perfect for lining the walls in multiple for an upward and downward glow. Unlike the other wall lights in the collection, this wall lamp sits flush to the wall, having a simpler aesthetic that is perfect for minimalist settings and big projects.

The Colt Flush wall lamp is made from brushed brass and has a gorgeous rounded lampshade that has a grill pattern, inspired by the grills found on classic cars. A testament to British engineering and design, this wall lamp will add a vintage and striking touch to any interior.