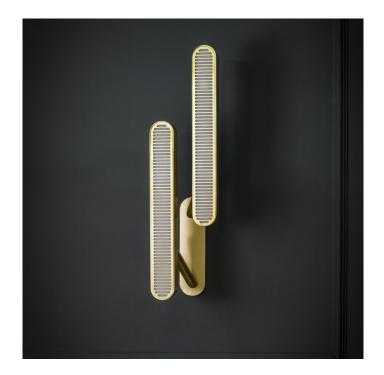

## Colt Double LED Wall Light by Bert Frank

The Colt Double wall light is part of the Colt collection, designed by Bert Frank. The double wall lamp is made from brass, having a refined and elegant look that is also reminiscent of Art Deco. The grilled pattern on the lampshades were inspired by the front of classic cars, being a testament to British engineering at its best.

The Colt Double wall light has two lampshades that sit at angles from each other and have integrated LED light sources that are effective and long-lasting. You can choose between a left-hand or right-hand version to get the right orientation for your space and the wall light can easily be used alone or in multiple for a satisfying and ambient glow.