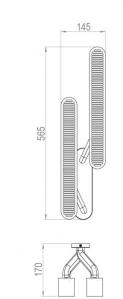

#### PRODUCT SPECIFICATION

Light Source: 15.5W, 2700K

20

BERT FRANK

LA10433/DW

IP Code:

**Dimming:** Dimmable via mains phase dimming.

Dimensions: Height: 56.5cm Width: 14.5cm Depth: 17cm Wall Base Height: 23cm Wall Base Width: 6cm