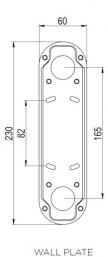

#### PRODUCT SPECIFICATION

Light Source: 15.5W, 2700K

20

BERT FRANK

LA10433/DW

IP Code:

**Dimming:** Dimmable via mains phase dimming.

Dimensions: Height: 56.5cm Width: 14.5cm Depth: 17cm Wall Base Height: 23cm Wall Base Width: 6cm