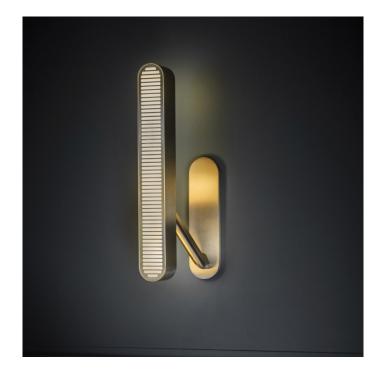

## Colt Single LED Wall Light by Bert Frank

The Colt Single wall light has an asymmetric look, maintaining the Bert Frank aesthetic that upholds subtle guirkiness. The wall lamp is made from brushed brass and features a grill pattern that is inspired by British engineering and vintage cars. It also features an arm that is angled, holding the lampshade either to the lefthand side or the right-hand side.

The two versions means you can find the right fit for your space depending on the orientation of your interior or you could even buy both versions to have as a pair on the wall. Useful for offices, bedrooms, dining rooms, hallways and more, the Colt Single wall lamp will add a classic touch whilst providing an effective and diffused glow.