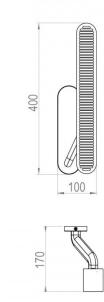

#### PRODUCT SPECIFICATION

Light Source: 15.5W, 2700K 20

BERT FRANK

LA10433/SW

IP Code:

**Dimming:** Dimmable via mains phase dimming.

Dimensions: Height: 40cm

Width: 10cm Depth: 17cm Wall Base Height: 23cm