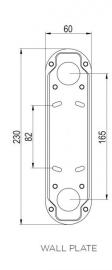

#### PRODUCT SPECIFICATION

Light Source: 15.5W, 2700K 20

BERT FRANK

LA10433/SW

IP Code:

**Dimming:** Dimmable via mains phase dimming.

Dimensions: Height: 40cm

Width: 10cm Depth: 17cm Wall Base Height: 23cm