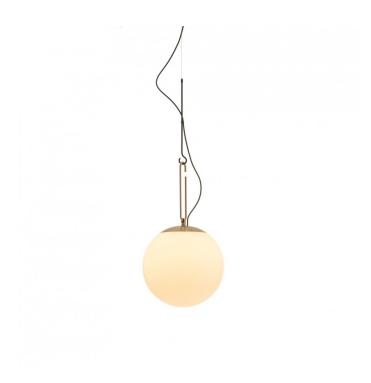

## Artemide nh Suspension

The Artemide nh Suspension was designed by partners Lyndon Neri and Rossana Hu who pride themselves on not conforming to a formulaic style. They aim to create meaning through their designs which is done perfectly by the Artemide nh Suspension as it balances both tradition and innovation. These suspension lights create a stunning and striking effect individually but also compliment each other perfectly as a cluster or pairing with other lights from the <u>nh collection</u>.

The method of suspension makes the ceiling light appear almost weightless and delicate whilst its materials create an industrial feel. With its brass metallic features and mouth blown glass, this pendant light as a classic yet modern design. Lyndon Neri and Rossana Hu use their inspiration from oriental designs and contemporary fashion to create the Artemide nh Suspension.