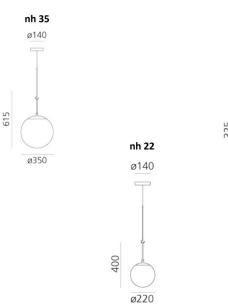

#### **PRODUCT SPECIFICATION**

| Light Source | <ul> <li>nh 14: 1 x Max 5W E14 LED (excluded)</li> <li>nh 22: 1 x Max 15W E27 LED (excluded)</li> <li>nh 35: 1 x Max 20W E27 LED (excluded)</li> </ul>                                                                                                                   |
|--------------|--------------------------------------------------------------------------------------------------------------------------------------------------------------------------------------------------------------------------------------------------------------------------|
| IP Code:     | 20                                                                                                                                                                                                                                                                       |
| Dimming:     | Dimmable via mains phase dimming.                                                                                                                                                                                                                                        |
| Dimensions:  | nh 14:<br>Ø14cm<br>Shade Height: 32.5cm<br>Drop Height: 150cm<br>Ceiling Canopy: Ø14cm<br>nh 22:<br>Ø22cm<br>Shade Height: 40cm<br>Drop Height: 150cm<br>Ceiling Canopy: Ø14cm<br>nh 35:<br>Ø35cm<br>Shade Height: 61.5cm<br>Drop Height: 150cm<br>Ceiling Canopy: Ø14cm |