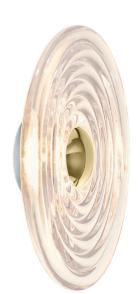

## **Tom Dixon Press Surface LED Light**

The Press Surface is the perfect solution for many settings, being durable and versatile enough to apply anywhere. It includes three different coloured metal dome caps - silver, gold and black. Whether you need a handy light on your patio, to line your corridor or an ambient bathroom light, this wall lamp is a wonderful choice and will add a touch of class to any space.

The Press Surface Light is fitted with a silver metal dome cap, with easily attachable/removable gold and black caps in the box.

Please Note: This LED Wall Light comes as 2700K as standard, but a 3000K LED ring offering a brighter glow can be purchased separately. Please Contact Us for more information and pricing.