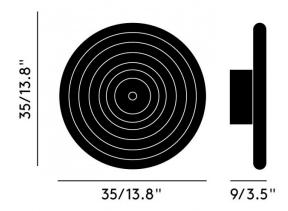

#### PRODUCT SPECIFICATION

Light Source: 6W, 2700K, 500 Lumens

IP Code: 45

**Dimming:** Dimmable via mains phase dimming.

Dimensions: Ø35cm

Depth: 9cm

Wall Mount: Ø12cm