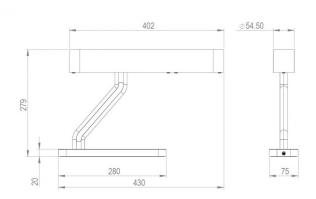

#### PRODUCT SPECIFICATION

Light Source: 15.5W, 2700K

IP Code: 20

**Dimming:** In line on/off switch included on cable

Dimensions: Height: 27.9cm

Shade Length: 40.2cm Shade Depth: 5.45cm Base Length: 28cm Base Depth: 7.5cm Cable Length: 200cm