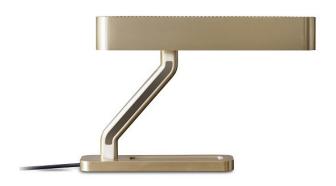

## **Colt LED Table Lamp by Bert Frank**

The Colt table lamp is a graceful and elegant light, made from solid brass for a refined and classic look. Like the rest of the Bert Frank Colt collection, this table light is inspired by British engineering and more specifically classic cars, using the grill commonly found on the front of them as a design feature on the lampshade. The shade also has a slim rounded aesthetic, and emits light downwards and upwards for a lovely ambient glow.

Suitable for use on tables, desks, side tables and more, the Colt table light also has a handy pen tray in the base for versatility. Adding a stunning touch to any interior, you can use the table light in many spaces around the home or in professional settings.