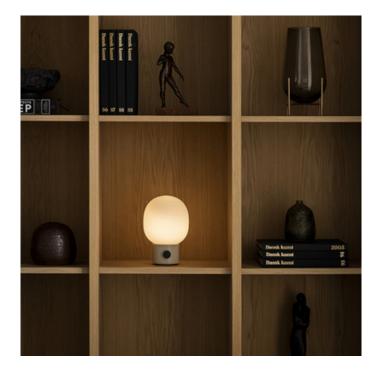

### Audo Copenhagen JWDA Portable Table Lamp

David

Village Lighting

The Audo Copenhagen JWDA Portable Table Lamp was designed with modern living in mind by balancing it's functionality with its intriguing silhouette. This portable desk lamp uses it's quirky, egg-shaped bulb to create a soft diffused light that transforms any space into a cosy nook. The illuminating light is dimmable through the integrated signature metal dimmer knob which creates not only an easy way to control the light in a room but also a striking design.

Swedish designer Jonas Wagell creates an interesting contrast between the delicate, rounded glass against the sturdy, bronzed brass base as he aims to create 'minimalist shapes with a welcoming expression'. The base is available in three classic colour finishes which are Black, Alabaster White and Dusty Green, all of which feature a contrasting dimmer knob.

Whilst maintaining its elegant design, the Audo Copenhagen JWDA Portable Table Lamp also provides a warming glow for up to 10 hours when fully charged. The light charges through a concealed magnetic connector in the base which is an example of how sleek the minimalist design is. Audo Copenhagen describe their designs as 'each piece is produced with the assumption that it will get plenty of use'. This is clearly seen within the design of the JWDA Portable Table Lamp as it not only provides a simplistic striking look but also the freedom of flexibility as it's portability allows the light to travel around a space with ease.