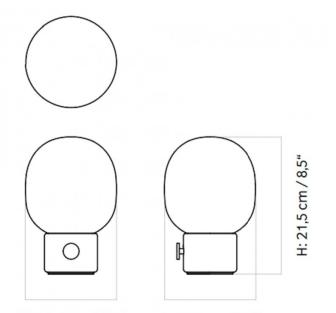

### **PRODUCT SPECIFICATION**

Light Source: 1 x Max 1.5W G4 (included)

**IP Code:** 20

**Dimming:** Integrated dimmer on the product.

Dimensions: Ø14.5cm Height: 21.5cm Width: 14.5cm Cable Length: 80cm

W: 14,5 cm / 5,7"

D: 14,5 cm / 5,7"