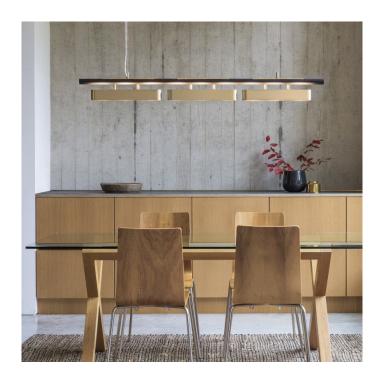

## **Colt Triple LED Pendant Light by Bert Frank**

A part of the Bert Frank Colt collection, the Colt Triple pendant is a gorgeous light that can be used as a statement centrepiece. Inspired by vintage cars, the lampshades have a stunning grill, emitting light downwards as well as upwards for a directed and ambient glow. The design also is reminiscent of Art Deco or even Brutalism, taking on different forms depending on its surroundings.

The Colt Triple pendant lamp has 3 integrated LED modules which are dimmable, casting a long-lasting illumination that can be tailored to your atmosphere. Suitable for domestic and professional settings, the pendant light is available in a brass finish, paired with a sleek black bar.