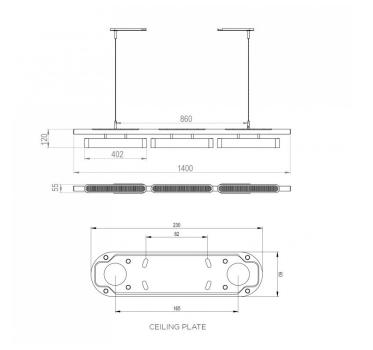

### PRODUCT SPECIFICATION

Light Source: 46.5W, 2700K, 4350 Lumens

IP Code: 20

**Dimming:** Dimmable via Triac dimming.

Dimensions: Length: 140cm

Shade Length: 40.2cm

Height: 12cm

Ceiling Canopy Length: 23cm Cable Length: 200cm