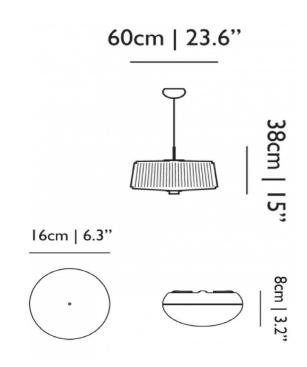

#### PRODUCT SPECIFICATION

Light Source: 1 x Max 10W E27 LED (included)

IP Code:

Dimming: Dimmable via mains phase dimming.

Dimensions: Shade: Ø60cm

Shade Depth: 38cm Cable Length: 250cm