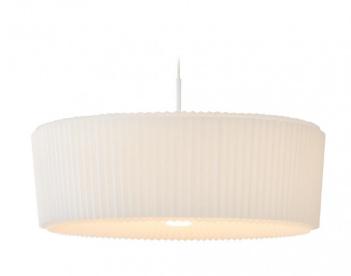

### Moooi Plié Plissé Light

The Plié Plissé Light was created by German designer Lukas Bazle, who says his main inspiration behind his designs is to rethink and add value to something that normally goes unnoticed. His latest design, the Plié Plissé Light, was inspired by the kinetic movement of nature that he observes around him. The Plie Plisse ceiling suspension lamp is a venture by Moooi who say the extra 'o' in their brand name stands for 'extra value in terms of beauty and uniqueness'. This is clear within the design of the Plié Plissé Light which balances beauty and function in a unique honeycomb pleated shade.

This elegant design is also highly functional as the Plié Plissé ceiling lamp allows you to choose the intensity and direction of the light through movement, thanks to the circular handle which is situated on the underside of the shade. This handle can be used to gently concave the shade, which results in a soft and even ambient light, or can be softly pulled downwards so the shade sits flat and results in a direct and more functional downlight. The movement of this ceiling pendant light is said to 'dance along to the rhythm of your life'. The honeycomb pleated design of the shade adds a subtle beauty to the shade whilst also allowing the light to be functional within it's surroundings.