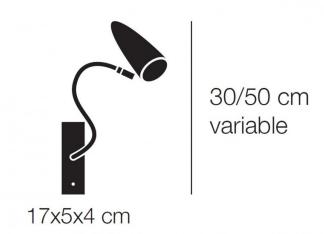

#### PRODUCT SPECIFICATION

Light Source: 1 x Max 7.5W GU5.3 LED (included)

IP Code: 20

Integrated on/off switch on the product.

Dimming: Dimensions: Depth from Wall: 30cm - 50cm

Wall Mount: 17cm x 5cm

For all sales and technical enquiries, please contact: