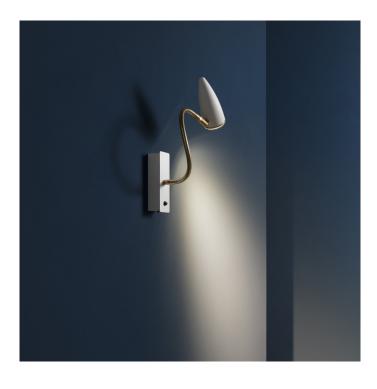

## Catellani & Smith CicloItalia Flex Single Wall Light

The CicloItalia Flex W1 Wall Lamp is a gorgeous and stunning fixture by Catellani & Smith, made from metal with a flexible brass arm, allowing you to easily direct the lighting output and making it perfect for task lighting. The lampshade has an elongated design, having smooth and beautiful lines that look elegant and refined. The shade also diffuses the light bulb with a glass lens which provides a warm and constant glow.

You can use the CicloItalia Flex wall light in many settings, useful in hallways, bedrooms, lounges, dining rooms and many more for a timeless look. Similarly it can be used in offices, workshops and reading nooks for a directed functional illumination. Equipped with a handy on/off switch, this wall lamp is available in a black or white colour finish, both providing a sleek and timeless aesthetic.