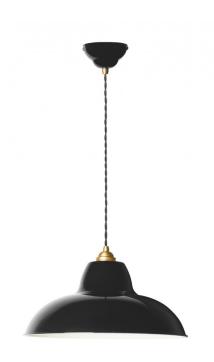

## **Anglepoise Original 1227 Midi Wide Brass Pendant**

The Anglepoise Original 1227 Midi Wide Brass Pendant uses its iconic design and wide lamp shade to add a bright visual feature to any room. Its unique wide metal lamp shade comes in a selection of classic Anglepoise colours from a bold Jet Black, to a soft Elephant Grey and the iconic Ink Blue. These colours all highlight the brass metallic feature which add an elegant touch to a timeless British design.

The tactile nature of the fabric cord allows not only flexible fitting but also a contrast between the metallic shade which softens the overall design of this iconic ceiling lamp. The Anglepoise Original 1227 Midi Wide Brass Pendant allows light to flood a room with it's uniquely wide metal shade. This elegant ceiling light is a modern twist to an iconic British classic.