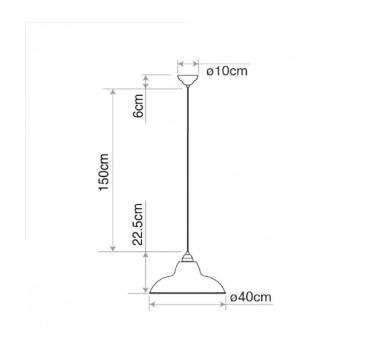

### PRODUCT SPECIFICATION

Light Source: 1 x Max 15W E27 (excluded)

IP Code: 20

**Dimming:** Dimmable via mains phase dimming.

Dimensions: Shade: Ø40cm

Shade Height: 22.5cm Cable Length: 150cm Ceiling Rose: Ø10cm