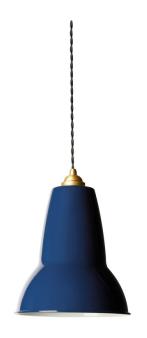

## **Anglepoise Original 1227 Midi Brass Pendant**

The Anglepoise Original 1227 Midi Brass Pendant is the newest reinvention of the iconic Anglepoise design. By maintaining its recognisable lamp shade whilst adding increased flexibility and metallic brass fitting, this retro-style ceiling lamp can bring a striking visual feature to any space.

The flexibility of the fitting make this ceiling lamp adaptable for many different dynamic spaces whilst adding elegance with its gloss finish and brass features. This new Anglepoise design is available in an Ink Blue finish which perfectly compliments the metallic brass and flexible 150cm cable. By adding a modern touch to a classic piece of lighting history, Anglepoise Original 1227 Midi Brass Pendant is a timeless British desin.