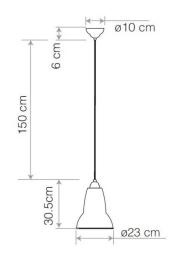

#### PRODUCT SPECIFICATION

Light Source: 1 x Max 15W E27 (excluded)

IP Code: 20

Dimming: Dir

Dimmable via mains phase dimming.

Dimensions: Shade: Ø23cm

Shade Height: 30.5cm Cable Length: 150cm Ceiling Rose: Ø10cm