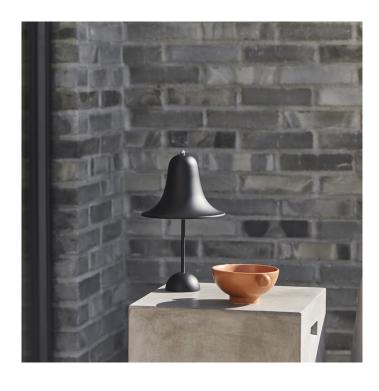

### Pantop LED Portable Table Lamp by Verpan

An iconic lamp, originally designed in the 1980s, the Pantop's modern version is now available. The Pantop Portable with its characteristic bell-shaped shade combines class and technology. With 7 hours of operating time, you have the flexibility of lighting for an entire evening. To charge, simply plug in using the micro-USB cable supplied, and have it ready to use on your next adventure. Whether you use in your bedroom or study room or take it with you in the garden or picnic, the Pantop Portable creates the perfect atmosphere for all occasions.

The Pantop Portable lights are available in an ample choice of colours to choose from. A built-in 3-step dimmer at the base of the light allows you to easily change and adjust light intensity. Charging time is 5 hours, using a 2m. micro USB charging cable.