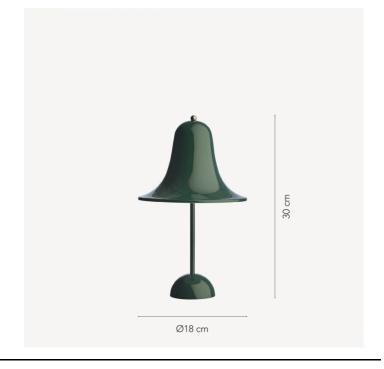

### Pantop LED Portable Table Lamp by Verpan

An iconic lamp, originally designed in the 1980s, the Pantop's modern version is now available. The Pantop Portable with its characteristic bell-shaped shade combines class and technology. With 7 hours of operating time, you have the flexibility of lighting for an entire evening. To charge, simply plug in using the micro-USB cable supplied, and have it ready to use on your next adventure. Whether you use in your bedroom or study room or take it with you in the garden or picnic, the Pantop Portable creates the perfect atmosphere for all occasions.

#### PRODUCT SPECIFICATION

Light Source: 1.5W, 2700K

IP Code: 44

Integrated dimmer on product

Dimensions:

Dimming:

Ø 18 cm 30 cm height

200 cm charging cable (micro USB 5.0 1A)