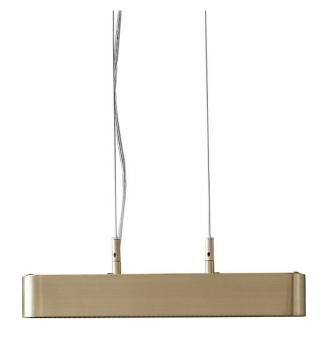

## Bert Frank Colt Single LED Pendant

SOURCE: https://www.davidvillagelighting.co.uk/product/Bert-Frank-Colt-Single-LED-Pendant/10000122

### Colt Single LED Pendant Light by Bert Frank

The Colt single pendant is inspired by British engineering and classic racing cars, utilising the metal grill pattern that features prominently on them. The pendant lamp is made from heavyweight brass, using the best material and technical knowhow to produce a top-quality product.

The Colt Single pendant lamp has an integrated LED source which escapes from the bottom and the top of the shade to provide a ceiling to floor glow. The lines that feature on the bottom of the lampshade add a touch of Art Deco and Brutalism, taking on different design forms depending on its surroundings. Perfect for many settings as a main light or useful over tables and surfaces, you can also match with others from the <u>Bert Frank Colt collection</u> for a consistent look.