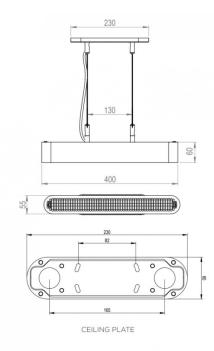

#### **PRODUCT SPECIFICATION**

Light Source: 15.5W, 2700K

 IP Code: 20
Dimming: Dimmable via mains phase dimming.
Dimensions: Width: 40cm Height: 6cm Depth: 5.5cm Ceiling Canopy Length: 23cm Cable Length: 200cm