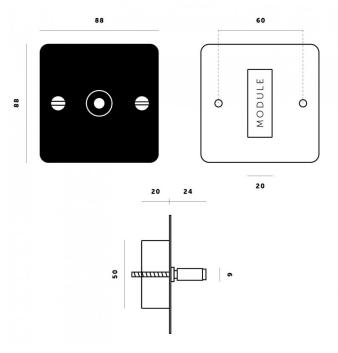

### **PRODUCT SPECIFICATION**

Dimming: Single Switch, 2-way, 10AX, 240V

Dimensions: Toggle: Ø6mm Height: 8.8cm Width: 8.8cm Depth: 2.4cm

> **Recommended Back Box:** 1G square back box - 47mm depth