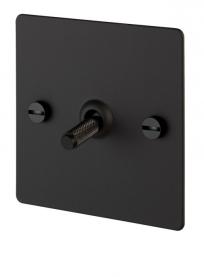

# 1G Toggle Switch by Buster + Punch

The 1G toggle switch is a stunning choice for a mains on/off light switch. Created with the same design aesthetic as the rest of the Buster + Punch collection, this toggle switch can be used alongside many of their lighting products. The toggle arm is made from solid metal, steel or brass and has a cross knurl pattern for added elegance. Choose between 12 colour combinations for the right look in your space.

### **PRODUCT SPECIFICATION**

Dimming: Single Switch, 2-way, 10AX, 240V

Dimensions: Toggle: Ø6mm Height: 8.8cm Width: 8.8cm Depth: 2.4cm

> **Recommended Back Box:** 1G square back box - 47mm depth